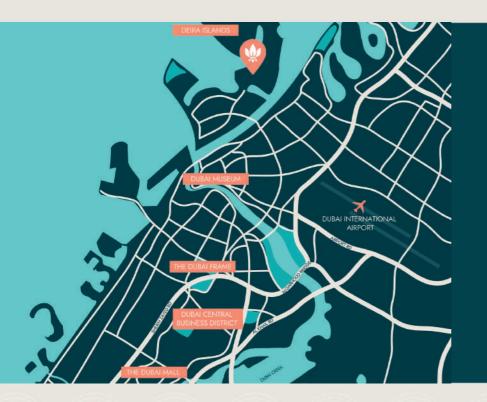

## **CLOSE BY**

- Dubai International Airport (15mins)
- The Dubai Frame (13mins)
- Dubai Central Business District (18mins)
- The Dubai Mall (20mins)

PARKREGISBYPRINCEDUBAIISLANDS.COM